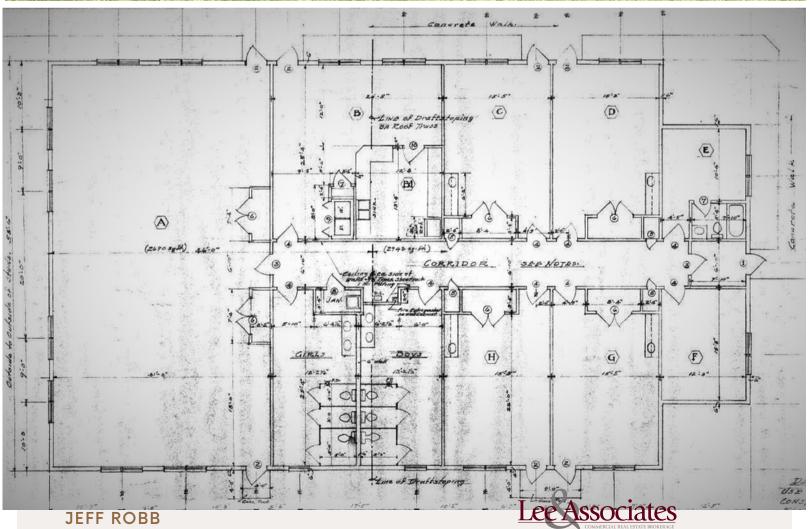

Commercially constructed and built in 2000 with a special use permit to operate as a daycare. It lies on 2.05 acres in Verona. It is 5,611 square feet with open rooms, private offices, lots of exterior doors and natural light. There is even a large commercial kitchen with hood. The exterior has great curb appeal with a nice easy entrance. The property is located just off of Route 11 with everything Verona has to offer.