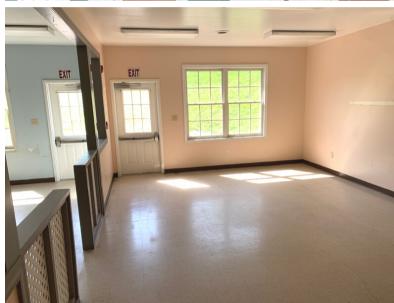

Commercially constructed and built in 2000 with a special use permit to operate as a daycare. It lies on 2.05 acres in Verona. It is 5,611 square feet with open rooms, private offices, lots of exterior doors and natural light. There is even a large commercial kitchen with hood. The exterior has great curb appeal with a nice easy entrance. The property is located just off of Route 11 with everything Verona has to offer.