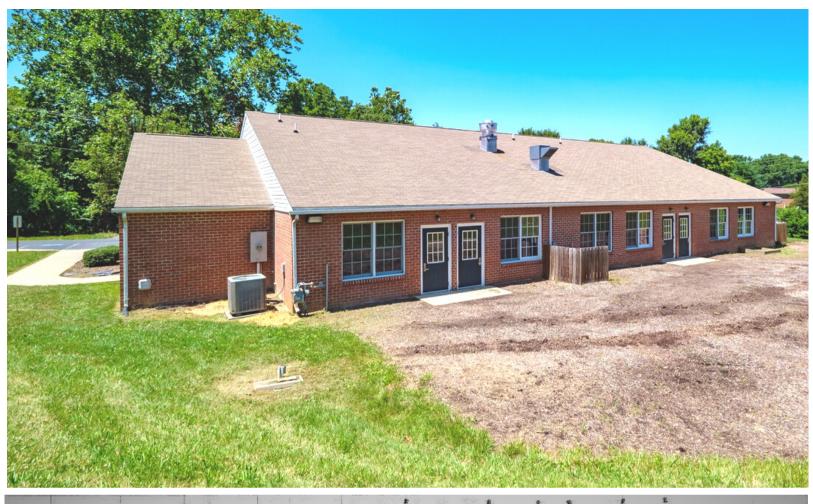

Commercially constructed and built in 2000 with a special use permit to operate as a daycare. It lies on 2.05 acres in Verona. It is 5,611 square feet with open rooms, private offices, lots of exterior doors and natural light. There is even a large commercial kitchen with hood. The exterior has great curb appeal with a nice easy entrance. The property is located just off of Route 11 with everything Verona has to offer.