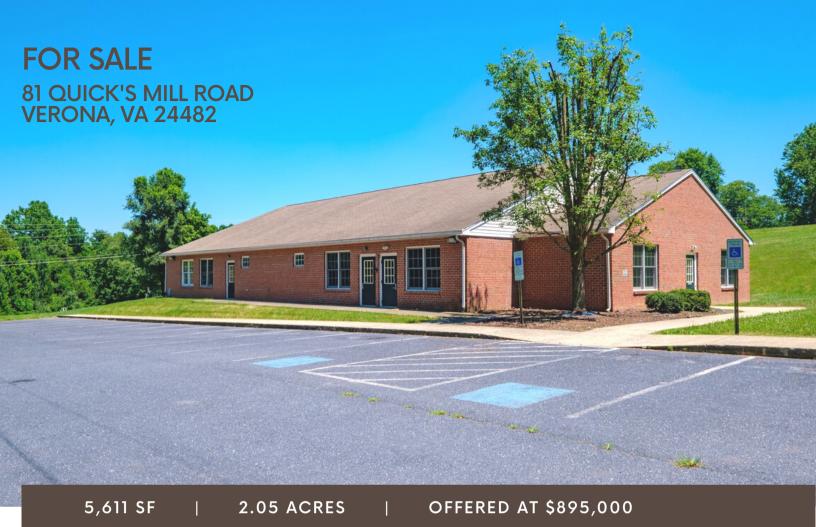

Commercially constructed and built in 2000 with a special use permit to operate as a daycare. It lies on 2.05 acres in Verona. It is 5,611 square feet with open rooms, private offices, lots of exterior doors and natural light. There is even a large commercial kitchen with hood. The exterior has great curb appeal with a nice easy entrance. The property is located just off of Route 11 with everything Verona has to offer.