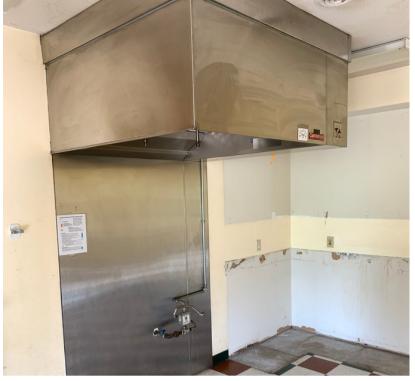

Commercially constructed and built in 2000 with a special use permit to operate as a daycare. It lies on 2.05 acres in Verona. It is 5,611 square feet with open rooms, private offices, lots of exterior doors and natural light. There is even a large commercial kitchen with hood. The exterior has great curb appeal with a nice easy entrance. The property is located just off of Route 11 with everything Verona has to offer.