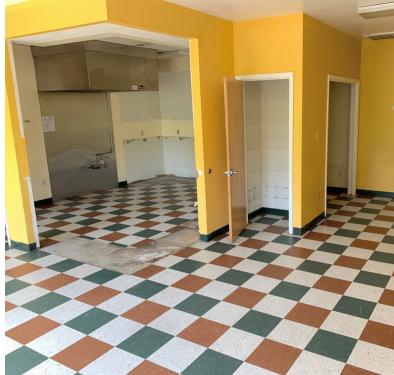

Commercially constructed and built in 2000 with a special use permit to operate as a daycare. It lies on 2.05 acres in Verona. It is 5,611 square feet with open rooms, private offices, lots of exterior doors and natural light. There is even a large commercial kitchen with hood. The exterior has great curb appeal with a nice easy entrance. The property is located just off of Route 11 with everything Verona has to offer.