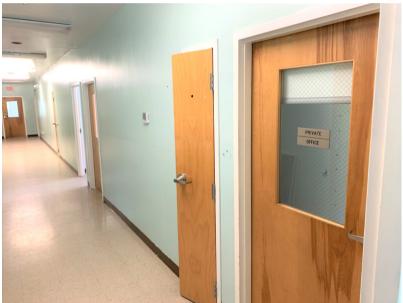

Commercially constructed and built in 2000 with a special use permit to operate as a daycare. It lies on 2.05 acres in Verona. It is 5,611 square feet with open rooms, private offices, lots of exterior doors and natural light. There is even a large commercial kitchen with hood. The exterior has great curb appeal with a nice easy entrance. The property is located just off of Route 11 with everything Verona has to offer.