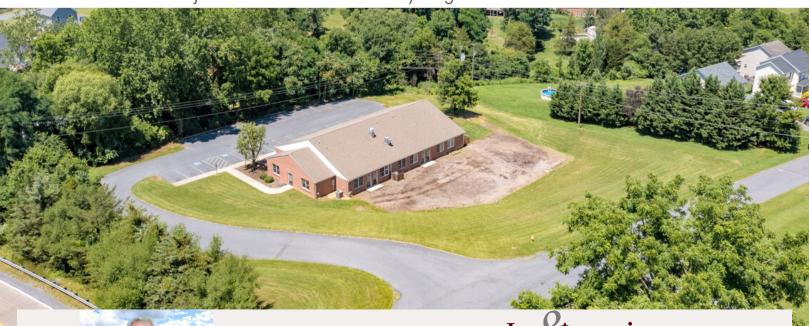

Commercially constructed and built in 2000 with a special use permit to operate as a daycare. It lies on 2.05 acres in Verona. It is 5,611 square feet with open rooms, private offices, lots of exterior doors and natural light. There is even a large commercial kitchen with hood. The exterior has great curb appeal with a nice easy entrance. The property is located just off of Route 11 with everything Verona has to offer.