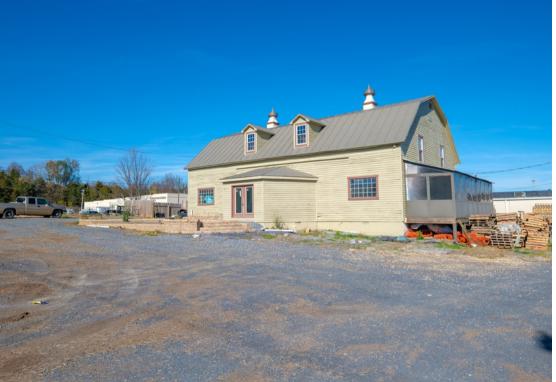

## PROPERTY OVERVIEW

This building sits visibly on a on Mosby Road just off of South Main Street. Imagine the many exciting businesses that could flourish in this space. Would be perfect for a farmers market type of business, restaurant, bakery or many other businesses. The parking lot has an approved pavement plan and connects to the fully leased Duke's Plaza shopping center. Enter and exit off of West Mosby Road near signalized intersection on South Main that sees over 22,000 cars per day.