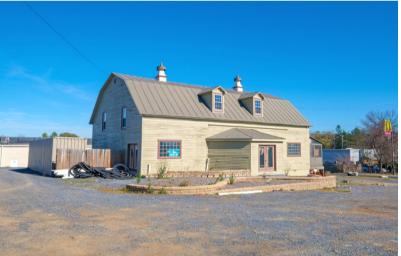

## PROPERTY OVERVIEW

This building sits visibly on a on Mosby Road just off of South Main Street. Imagine the many exciting businesses that could flourish in this space. Would be perfect for a farmers market type of business, restaurant, bakery or many other businesses. The parking lot has an approved pavement plan and connects to the fully leased Duke's Plaza shopping center. Enter and exit off of West Mosby Road near signalized intersection on South Main that sees over 22,000 cars per day.