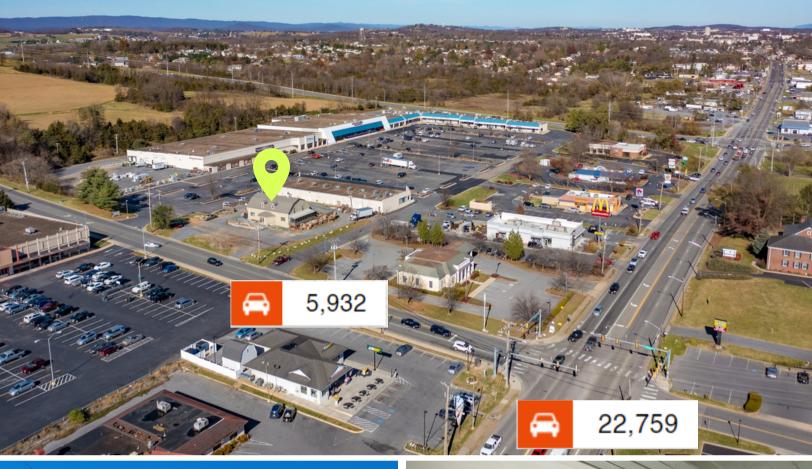

## PROPERTY OVERVIEW

This building sits visibly on a on Mosby Road just off of South Main Street. Imagine the many exciting businesses that could flourish in this space. Would be perfect for a farmers market type of business, restaurant, bakery or many other businesses. The parking lot has an approved pavement plan and connects to the fully leased Duke's Plaza shopping center. Enter and exit off of West Mosby Road near signalized intersection on South Main that sees over 22,000 cars per day.