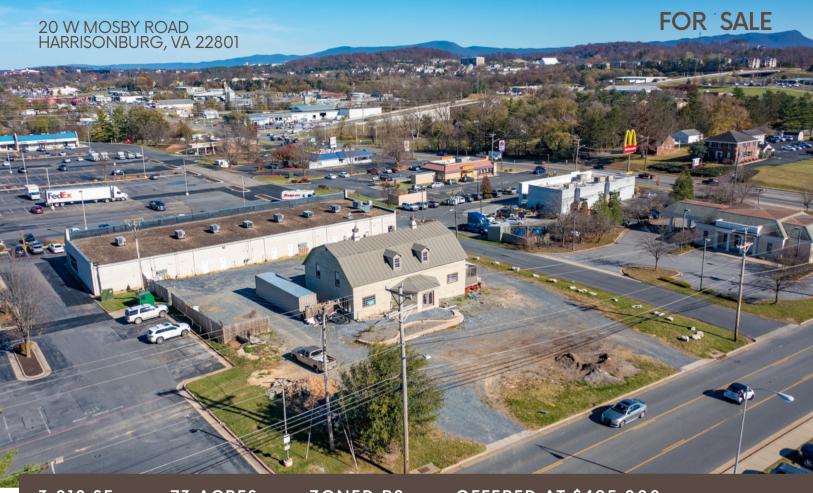

3,012 SF .73 ACRES ZONED B2 OFFERED AT \$495,000

## PROPERTY OVERVIEW

This building sits visibly on a on Mosby Road just off of South Main Street. Imagine the many exciting businesses that could flourish in this space. Would be perfect for a farmers market type of business, restaurant, bakery or many other businesses. The parking lot has an approved pavement plan and connects to the fully leased Duke's Plaza shopping center. Enter and exit off of West Mosby Road near signalized intersection on South Main that sees over 22,000 cars per day.