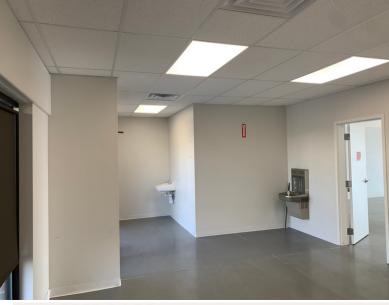

## PROPERTY OVERVIEW

- Located in Rockingham County and convenient to Harrisonburg and I-81
- 21'x16' office
- 30'x50' warehouse
- 13.8' clear ceiling height
- Automatic opener on the dock door
- 1 restroom
- Fully conditioned
- LED lighting