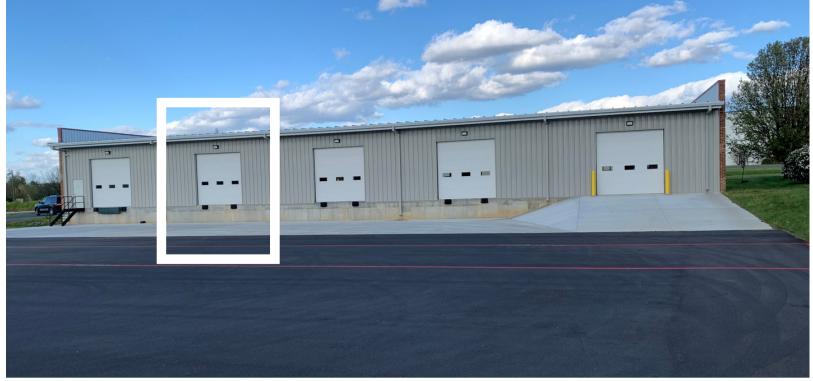

## PROPERTY OVERVIEW

- Located in Rockingham County and convenient to Harrisonburg and I-81
- 21'x16' office
- 30'x50' warehouse
- 13.8' clear ceiling height
- Automatic opener on the dock door
- 1 restroom
- Fully conditioned
- LED lighting