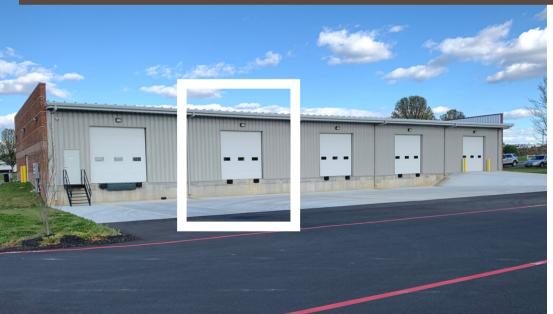

## PROPERTY OVERVIEW

- Located in Rockingham County and convenient to Harrisonburg and I-81
- 21'x16' office
- 30'x50' warehouse
- 13.8' clear ceiling height
- Automatic opener on the dock door
- 1 restroom
- Fully conditioned
- LED lighting