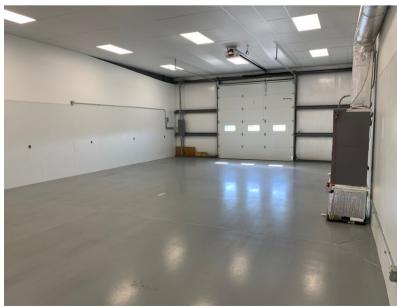

## PROPERTY OVERVIEW

- Located in Rockingham County and convenient to Harrisonburg and I-81
- 21'x16' office
- 30'x50' warehouse
- 13.8' clear ceiling height
- Automatic opener on the dock door
- 1 restroom
- Fully conditioned
- LED lighting