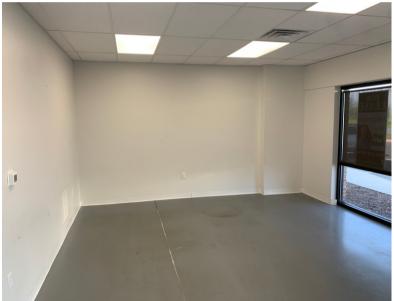

## PROPERTY OVERVIEW

- Located in Rockingham County and convenient to Harrisonburg and I-81
- 21'x16' office
- 30'x50' warehouse
- 13.8' clear ceiling height
- Automatic opener on the dock door
- 1 restroom
- Fully conditioned
- LED lighting