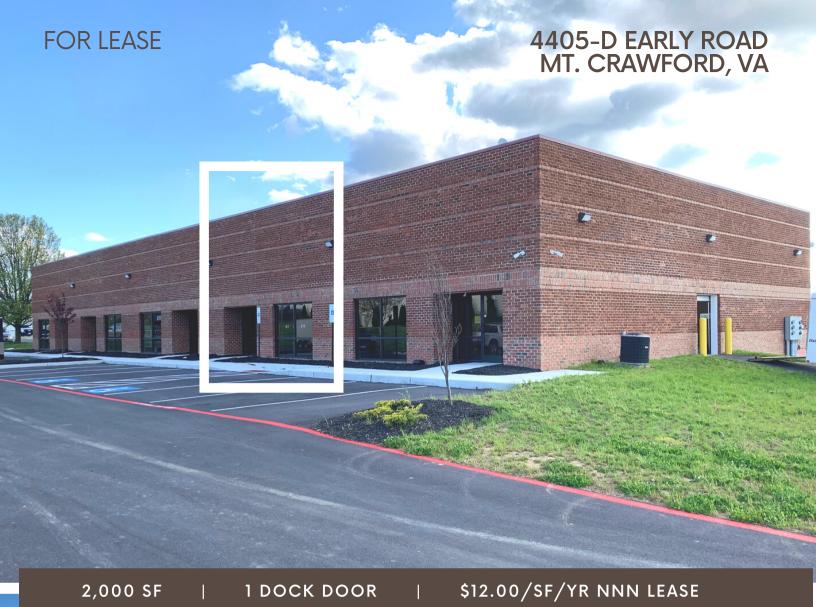

## PROPERTY OVERVIEW

- Located in Rockingham County and convenient to Harrisonburg and I-81
- 21'x16' office
- 30'x50' warehouse
- 13.8' clear ceiling height
- Automatic opener on the dock door
- 1 restroom
- Fully conditioned
- LED lighting