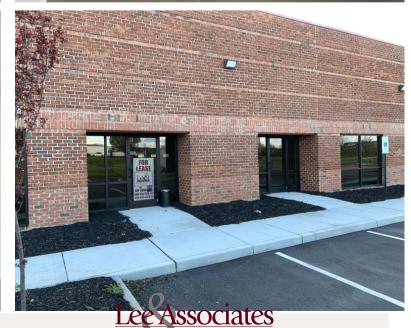

## PROPERTY OVERVIEW

- Located in Rockingham County and convenient to Harrisonburg and I-81
- 21'x16' office
- 30'x50' warehouse
- 13.8' clear ceiling height
- Automatic opener on the dock door
- 1 restroom
- Fully conditioned
- LED lighting