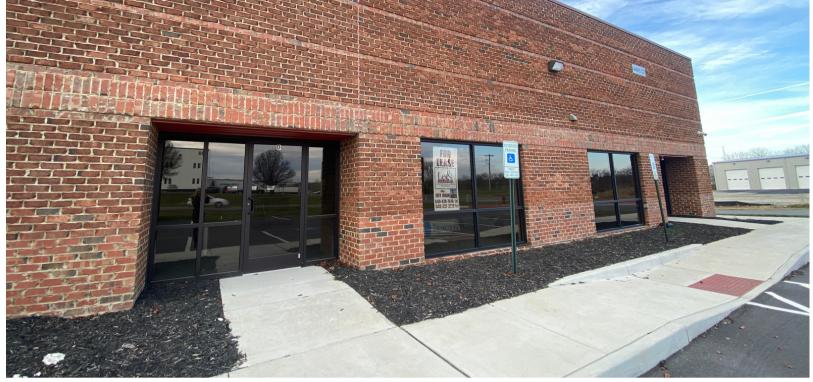

## PROPERTY OVERVIEW

- Located in Rockingham County and convenient to Harrisonburg and I-81
- 21'x16' office
- 30'x50' warehouse
- 13.8' clear ceiling height
- Automatic opener on the dock door
- 1 restroom
- Fully conditioned
- LED lighting