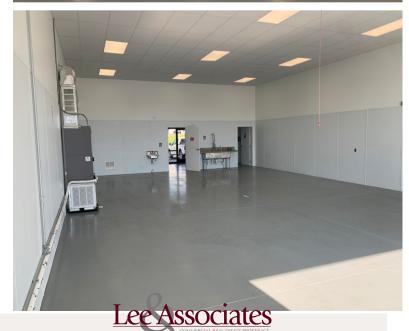

## PROPERTY OVERVIEW

- Located in Rockingham County and convenient to Harrisonburg and I-81
- 21'x16' office
- 30'x50' warehouse
- 13.8' clear ceiling height
- Automatic opener on the dock door
- 1 restroom
- Fully conditioned
- LED lighting