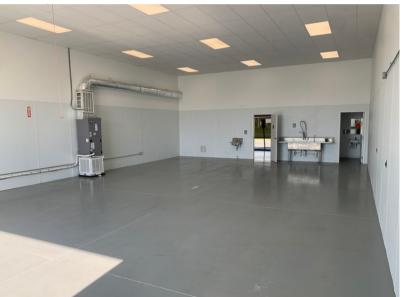

## PROPERTY OVERVIEW

- Located in Rockingham County and convenient to Harrisonburg and I-81
- 21'x16' office
- 30'x50' warehouse
- 13.8' clear ceiling height
- Automatic opener on the dock door
- 1 restroom
- Fully conditioned
- LED lighting