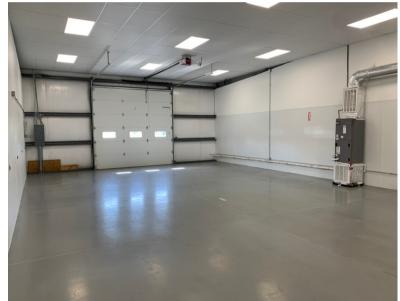

## PROPERTY OVERVIEW

- Located in Rockingham County and convenient to Harrisonburg and I-81
- 21'x16' office
- 30'x50' warehouse
- 13.8' clear ceiling height
- Automatic opener on the dock door
- 1 restroom
- Fully conditioned
- LED lighting