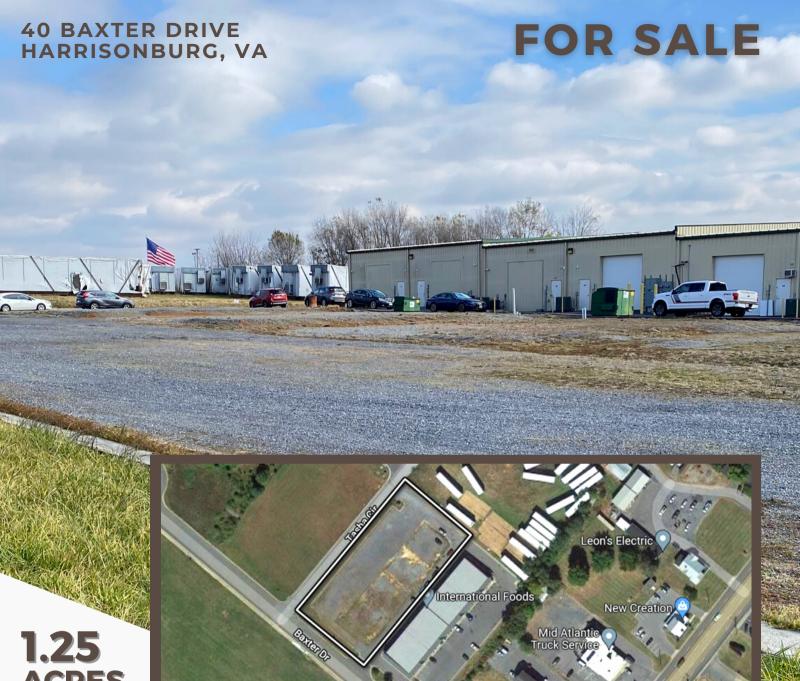

**ACRES** 

ZONED **B2** 

**FOR SALE** \$325,000

Excellent parcel in Harrisonburg off of South Main Street and ready for development. All utilities are in place, storm water management in place and current engineering plan to build similar to adjacent Baxter Drive property.