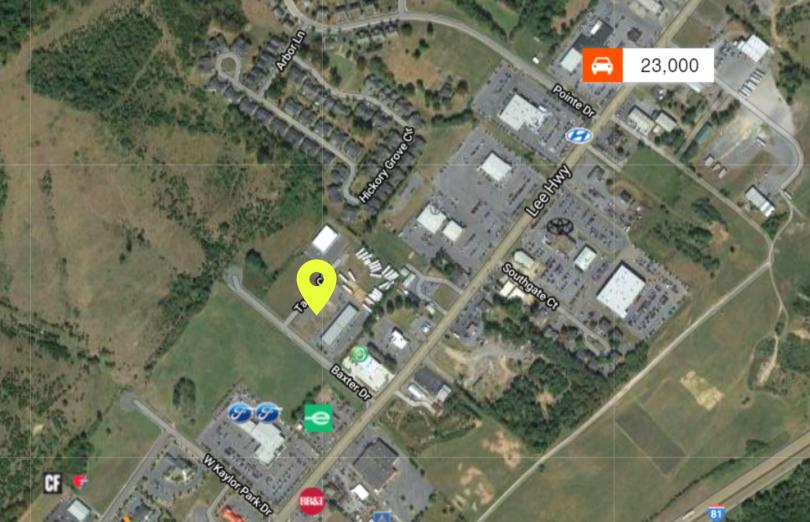

**ACRES** 

ZONED **B2** 

**FOR SALE** \$325,000

Excellent parcel in Harrisonburg off of South Main Street and ready for development. All utilities are in place, storm water management in place and current engineering plan to build similar to adjacent Baxter Drive property.