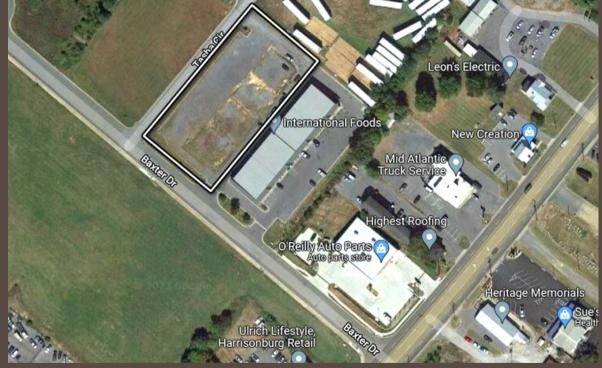

**ACRES** 

ZONED **B2** 

**FOR SALE** \$325,000

Excellent parcel in Harrisonburg off of South Main Street and ready for development. All utilities are in place, storm water management in place and current engineering plan to build similar to adjacent Baxter Drive property.