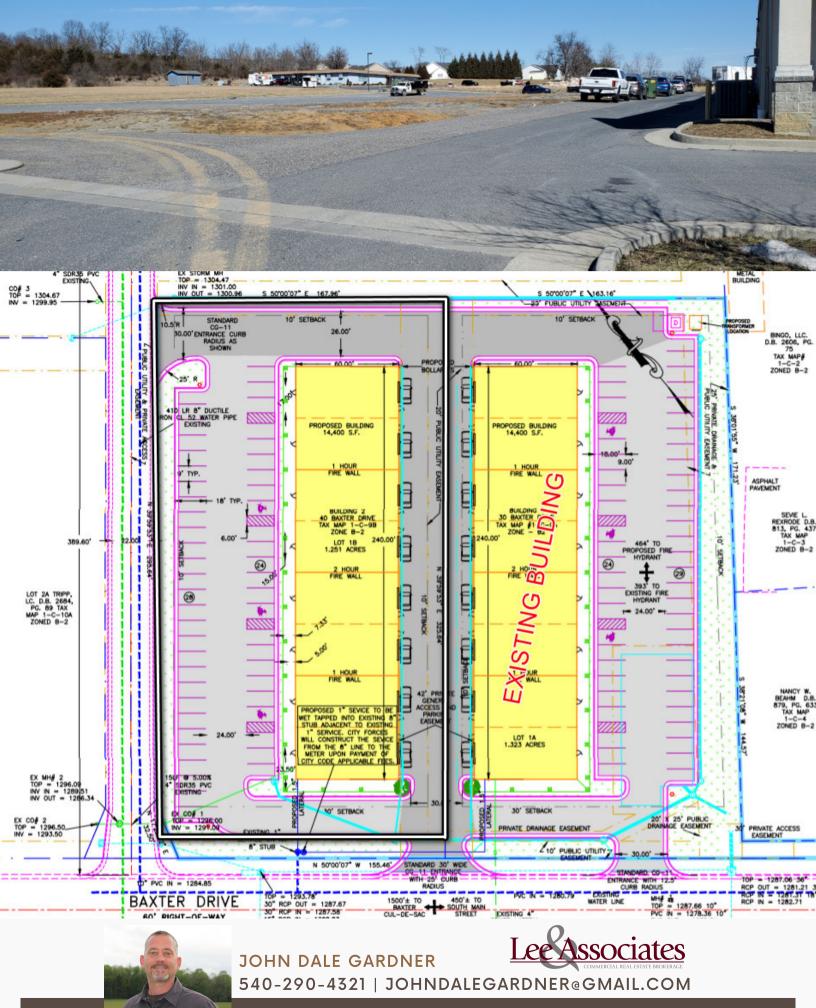

**ACRES** 

ZONED **B2** 

**FOR SALE** \$325,000

Excellent parcel in Harrisonburg off of South Main Street and ready for development. All utilities are in place, storm water management in place and current engineering plan to build similar to adjacent Baxter Drive property.