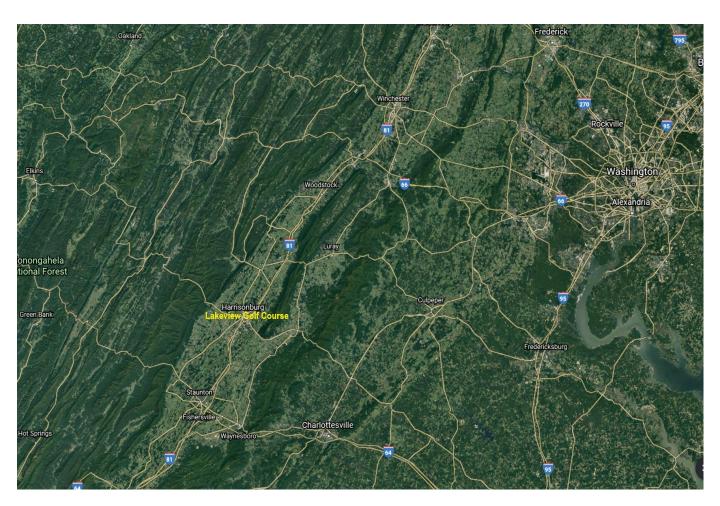

Lakeview Golf Course, situated in the center of the valley of Virginia, known by the Indians as the Shenandoah Valley or the Valley of the Stars. This 27 hole course is 100 miles southwest of Washington, D.C., 35 miles northwest of Charlottesville, Virginia, 95 miles northwest of Virginia's State Capitol, Richmond and 60 miles north of Roanoke, Virginia. Sitting just outside of Harrisonburg, Virginia and the base of the Massanutten Peak is the most productive agriculture area in Virginia, Rockingham County. Surrounded by rich farm lands and beautiful views of the Massanutten, Blue Ridge and Alleghany mountain ranges, it was there that Raymond F. Loving and Fred Findlay planned and laid out the Lake Nine in 1967 adjoining the 36 acre Lake Shenandoah. In 1988, the Peak Nine was redesigned by Ault Clark & Associates. In 2001, Lester George was hired to design the Mountain 9 that winds through one of the premier residential communities in the area, Cross Roads Farm.