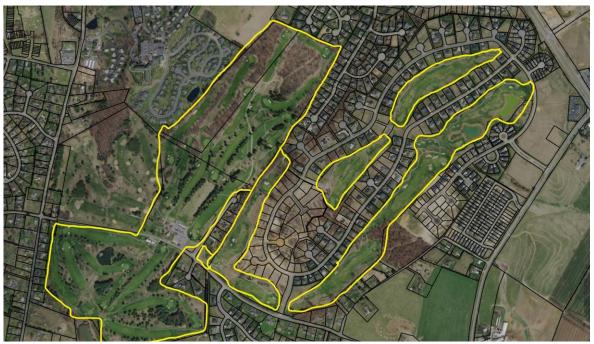

Lee & Associates \* 10070 Mount Zion Road \* Linville VA 22834 Phone: 540.433.7222 \* Phone: 540.437.3728 E-Mail: DWLee@lee-and-assoc.com

This pristine 27 hole course has everything you could want. 252 acres of incredible potential waiting to be unlocked with many underdeveloped areas well suited for a mixed use village / urban development. Connected to well-established and growing residential communities: Lakewood, Preston Lakes, Sentara Health Community, Sunnyside Retirement Community, Lake Pointe, Magnolia Ridge, Stone Spring, Taylor Springs and Highland Park to name a few. This property is nestled in the high growth area of Rockingham County; a county of common sense and pro-growth, open to great ideals and innovation!

Lee & Associates \* 10070 Mount Zion Road \* Linville VA 22834 Phone: 540.433.7222 \* Phone: 540.437.3728 E-Mail: DWLee@lee-and-assoc.com

Tax Map Boundaries

Lee & Associates \* 10070 Mount Zion Road \* Linville VA 22834 Phone: 540.433.7222 \* Phone: 540.437.3728 E-Mail: DWLee@lee-and-assoc.com