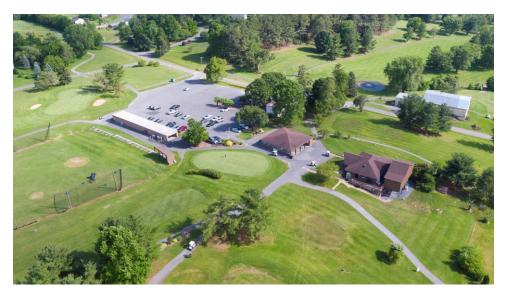

Lakeview Golf Course, situated in the center of the valley of Virginia, known by the Indians as the Shenandoah Valley or the Valley of the Stars. This 27 hole course is 100 miles southwest of Washington, D.C., 35 miles northwest of Charlottesville, Virginia, 95 miles northwest of Virginia's State Capitol, Richmond and 60 miles north of Roanoke, Virginia. Sitting just outside of Harrisonburg, Virginia and the base of the Massanutten Peak is the most productive agriculture area in Virginia, Rockingham County. Surrounded by rich farm lands and beautiful views of the Massanutten, Blue Ridge and Alleghany mountain ranges, it was there that Raymond F. Loving and Fred Findlay planned and laid out the Lake Nine in 1967 adjoining the 36 acre Lake Shenandoah. In 1988, the Peak Nine was redesigned by Ault Clark & Associates. In 2001, Lester George was hired to design the Mountain 9 that winds through one of the premier residential communities in the area, Cross Roads Farm.

Lee & Associates \* 10070 Mount Zion Road \* Linville VA 22834 Phone: 540.433.7222 \* Phone: 540.437.3728 E-Mail: DWLee@lee-and-assoc.com

This pristine 27 hole course has everything you could want. 252 acres of incredible potential waiting to be unlocked with many underdeveloped areas well suited for a mixed use village / urban development. Connected to well-established and growing residential communities: Lakewood, Preston Lakes, Sentara Health Community, Sunnyside Retirement Community, Lake Pointe, Magnolia Ridge, Stone Spring, Taylor Springs and Highland Park to name a few. This property is nestled in the high growth area of Rockingham County; a county of common sense and pro-growth, open to great ideals and innovation!