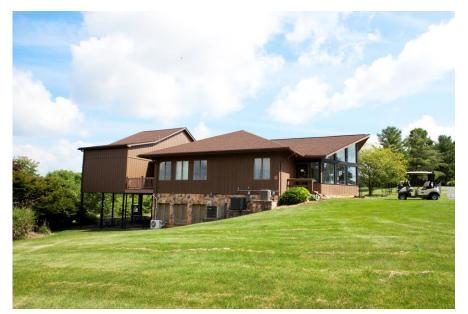

The Best Kept Secret In The Shenandoah Valley With 70 Years Of Golf History Ready For You To Unlock The Next Level Of Growth Potential

\$12,000,000

252 acres of unlimited development opportunity of mixed use and high density potential awaits you. One of Virginia's profitable golf courses could be yours. 27 holes of the best play design in the state. Course designs by Raymond Loving, Fred Findlay, Lester George and Ault Clark and Associates.

Lakeview Golf Course, situated in the center of the valley of Virginia, known by the Indians as the Shenandoah Valley or the Valley of the Stars. This 27 hole course is 100 miles southwest of Washington, D.C., 35 miles northwest of Charlottesville, Virginia, 95 miles northwest of Virginia's State Capitol, Richmond and 60 miles north of Roanoke, Virginia. Sitting just outside of Harrisonburg, Virginia and the base of the Massanutten Peak is the most productive agriculture area in Virginia, Rockingham County. Surrounded by rich farm lands and beautiful views of the Massanutten, Blue Ridge and Alleghany mountain ranges, it was there that Raymond F. Loving and Fred Findlay planned and laid out the Lake Nine in 1967 adjoining the 36 acre Lake Shenandoah. In 1988, the Peak Nine was redesigned by Ault Clark & Associates. In 2001, Lester George was hired to design the Mountain 9 that winds through one of the premier residential communities in the area, Cross Roads Farm.