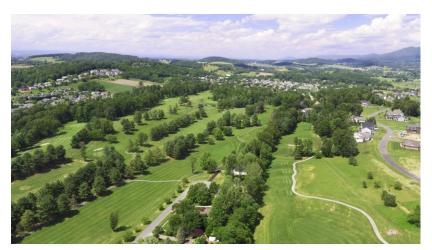

Lakeview Golf Course, situated in the center of the valley of Virginia, known by the Indians as the Shenandoah Valley or the Valley of the Stars. This 27 hole course is 100 miles southwest of Washington, D.C., 35 miles northwest of Charlottesville, Virginia, 95 miles northwest of Virginia's State Capitol, Richmond and 60 miles north of Roanoke, Virginia. Sitting just outside of Harrisonburg, Virginia and the base of the Massanutten Peak is the most productive agriculture area in Virginia, Rockingham County. Surrounded by rich farm lands and beautiful views of the Massanutten, Blue Ridge and Alleghany mountain ranges, it was there that Raymond F. Loving and Fred Findlay planned and laid out the Lake Nine in 1967 adjoining the 36 acre Lake Shenandoah. In 1988, the Peak Nine was redesigned by Ault Clark & Associates. In 2001, Lester George was hired to design the Mountain 9 that winds through one of the premier residential communities in the area, Cross Roads Farm.

Lee & Associates \* 10070 Mount Zion Road \* Linville VA 22834 Phone: 540.433.7222 \* Phone: 540.437.3728 E-Mail: DWLee@lee-and-assoc.com

This pristine 27 hole course has everything you could want. 252 acres of incredible potential waiting to be unlocked with many underdeveloped areas well suited for a mixed use village / urban development. Connected to well-established and growing residential communities: Lakewood, Preston Lakes, Sentara Health Community, Sunnyside Retirement Community, Lake Pointe, Magnolia Ridge, Stone Spring, Taylor Springs and Highland Park to name a few. This property is nestled in the high growth area of Rockingham County; a county of common sense and pro-growth, open to great ideals and innovation!