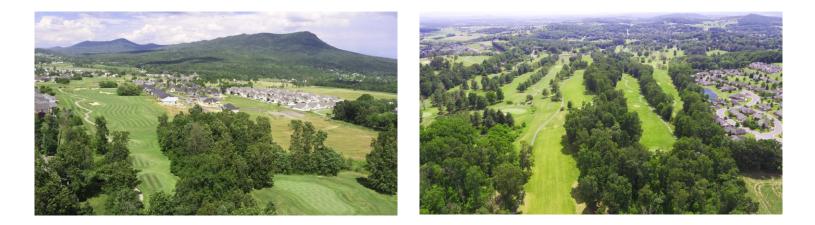

Lakeview Golf Course, situated in the center of the valley of Virginia, known by the Indians as the Shenandoah Valley or the Valley of the Stars. This 27 hole course is 100 miles southwest of Washington, D.C., 35 miles northwest of Charlottesville, Virginia, 95 miles northwest of Virginia's State Capitol, Richmond and 60 miles north of Roanoke, Virginia. Sitting just outside of Harrisonburg, Virginia and the base of the Massanutten Peak is the most productive agriculture area in Virginia, Rockingham County. Surrounded by rich farm lands and beautiful views of the Massanutten, Blue Ridge and Alleghany mountain ranges, it was there that Raymond F. Loving and Fred Findlay planned and laid out the Lake Nine in 1967 adjoining the 36 acre Lake Shenandoah. In 1988, the Peak Nine was redesigned by Ault Clark & Associates. In 2001, Lester George was hired to design the Mountain 9 that winds through one of the premier residential communities in the area, Cross Roads Farm.

Lee & Associates \* 10070 Mount Zion Road \* Linville VA 22834 Phone: 540.433.7222 \* Phone: 540.437.3728 E-Mail: DWLee@lee-and-assoc.com

This pristine 27 hole course has everything you could want. 252 acres of incredible potential waiting to be unlocked with many underdeveloped areas well suited for a mixed use village / urban development. Connected to well-established and growing residential communities: Lakewood, Preston Lakes, Sentara Health Community, Sunnyside Retirement Community, Lake Pointe, Magnolia Ridge, Stone Spring, Taylor Springs and Highland Park to name a few. This property is nestled in the high growth area of Rockingham County; a county of common sense and pro-growth, open to great ideals and innovation!