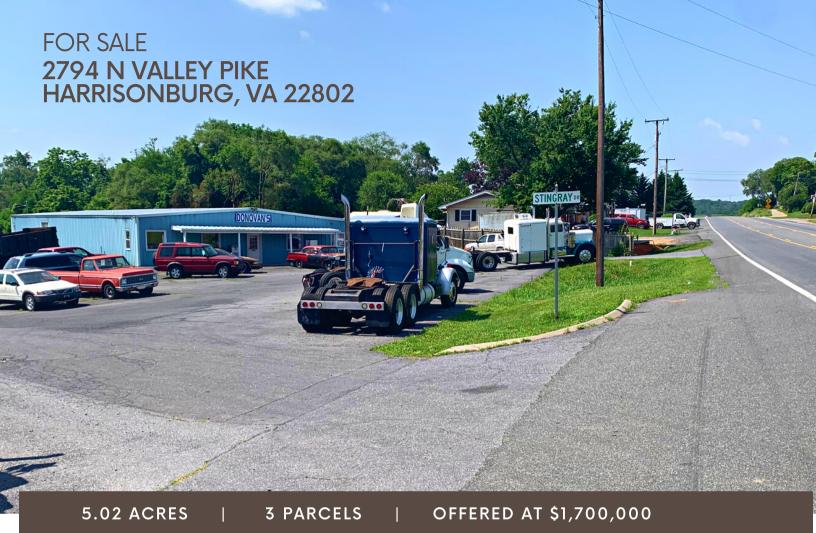

## PROPERTY OVERVIEW

Take advantage of this versatile property with multiple commercial and residential buildings. Great investment property or chance to develop. 3 parcels totaling 5.02 acres are each zoned B-1 and have great frontage on North Valley Pike. Located just North of the City of Harrisonburg limits in Rockingham County and only 1 mile South from I-81 exit 251!