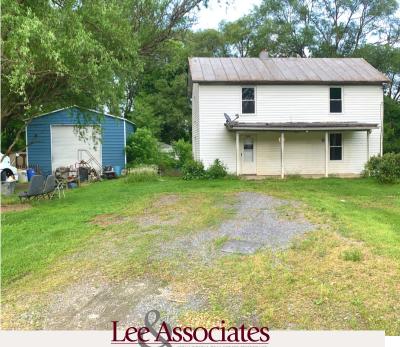

## PROPERTY OVERVIEW

Take advantage of this versatile property with multiple commercial and residential buildings. Great investment property or chance to develop. 3 parcels totaling 5.02 acres are each zoned B-1 and have great frontage on North Valley Pike. Located just North of the City of Harrisonburg limits in Rockingham County and only 1 mile South from I-81 exit 251!