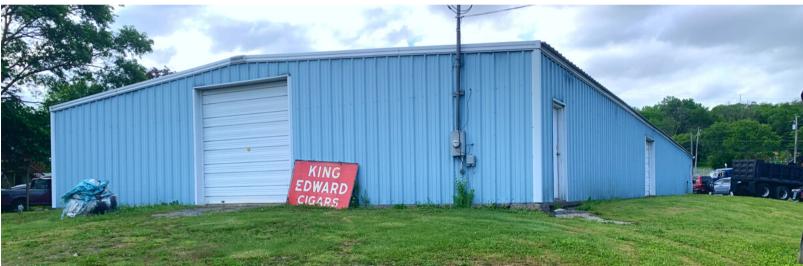

## PROPERTY OVERVIEW

Take advantage of this versatile property with multiple commercial and residential buildings. Great investment property or chance to develop. 3 parcels totaling 5.02 acres are each zoned B-1 and have great frontage on North Valley Pike. Located just North of the City of Harrisonburg limits in Rockingham County and only 1 mile South from I-81 exit 251!