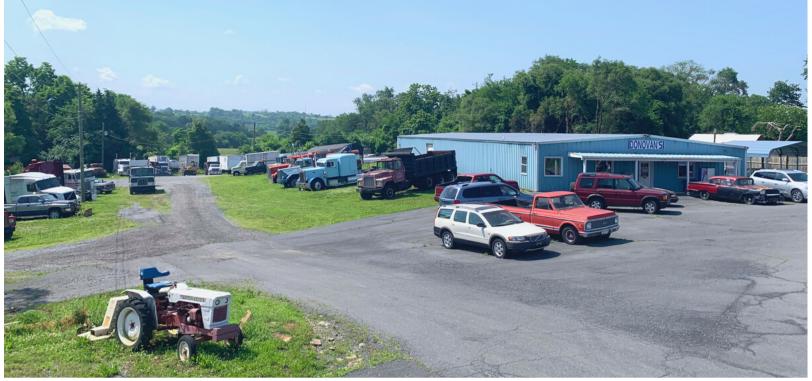

## PROPERTY OVERVIEW

Take advantage of this versatile property with multiple commercial and residential buildings. Great investment property or chance to develop. 3 parcels totaling 5.02 acres are each zoned B-1 and have great frontage on North Valley Pike. Located just North of the City of Harrisonburg limits in Rockingham County and only 1 mile South from I-81 exit 251!

Also interested in purchasing the Donovan's Used Car business and equipment along with the buildings & land? Contact me to work out a

great package deal for it all!

JEFF ROBB

Lec Associates

COMMERCIAL REAL ESTATE BROKERAGE