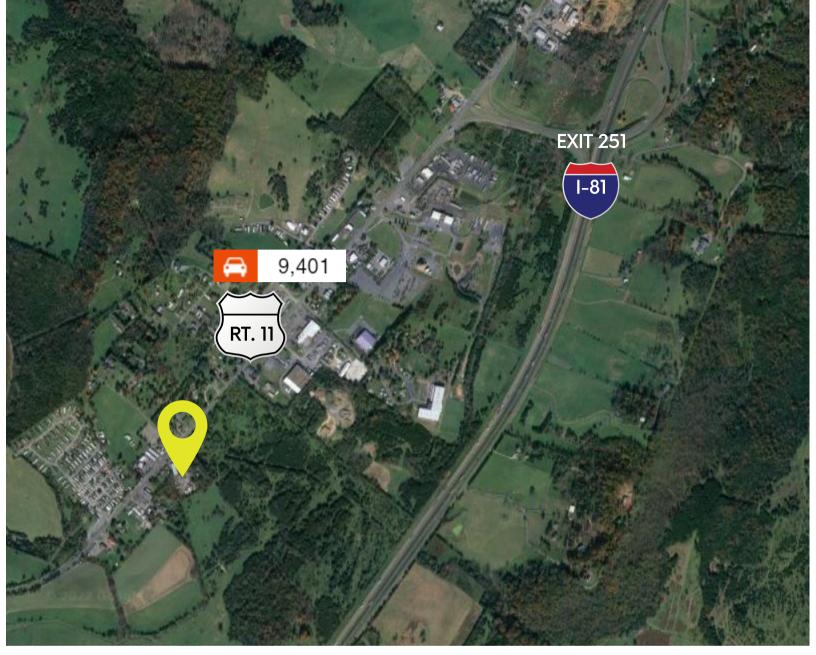

## PROPERTY OVERVIEW

Take advantage of this versatile property with multiple commercial and residential buildings. Great investment property or chance to develop. 3 parcels totaling 5.02 acres are each zoned B-1 and have great frontage on North Valley Pike. Located just North of the City of Harrisonburg limits in Rockingham County and only 1 mile South from I-81 exit 251!