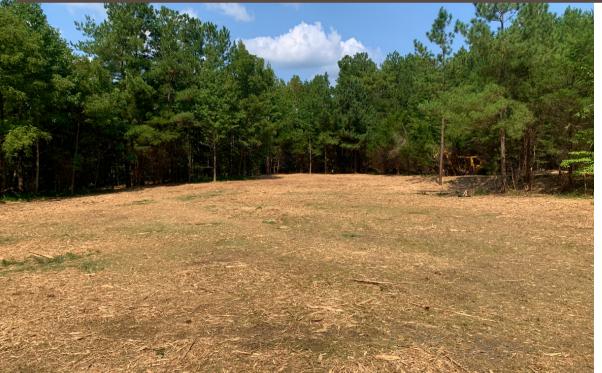

## PROPERTY OVERVIEW

9.408 acres zoned industrial in Fluvanna County. The property has a commercial entrance off of James Madison Highway and was previously a logging storage yard. A well and septic are both already on site. Fluvanna Tax Map ID 30 A 66.