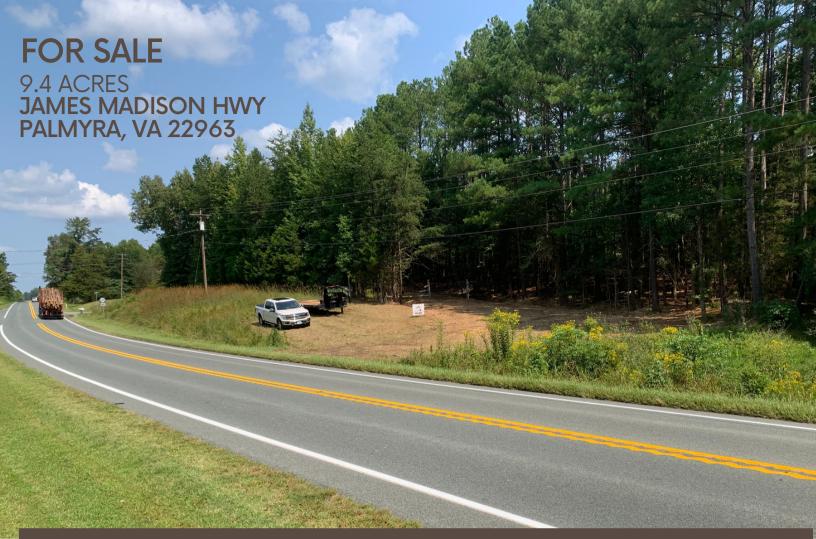

9.408 ACRES | ZONED I-1 | OFFERED AT \$199,900

## PROPERTY OVERVIEW

9.408 acres zoned industrial in Fluvanna County. The property has a commercial entrance off of James Madison Highway and was previously a logging storage yard. A well and septic are both already on site. Fluvanna Tax Map ID 30 A 66.