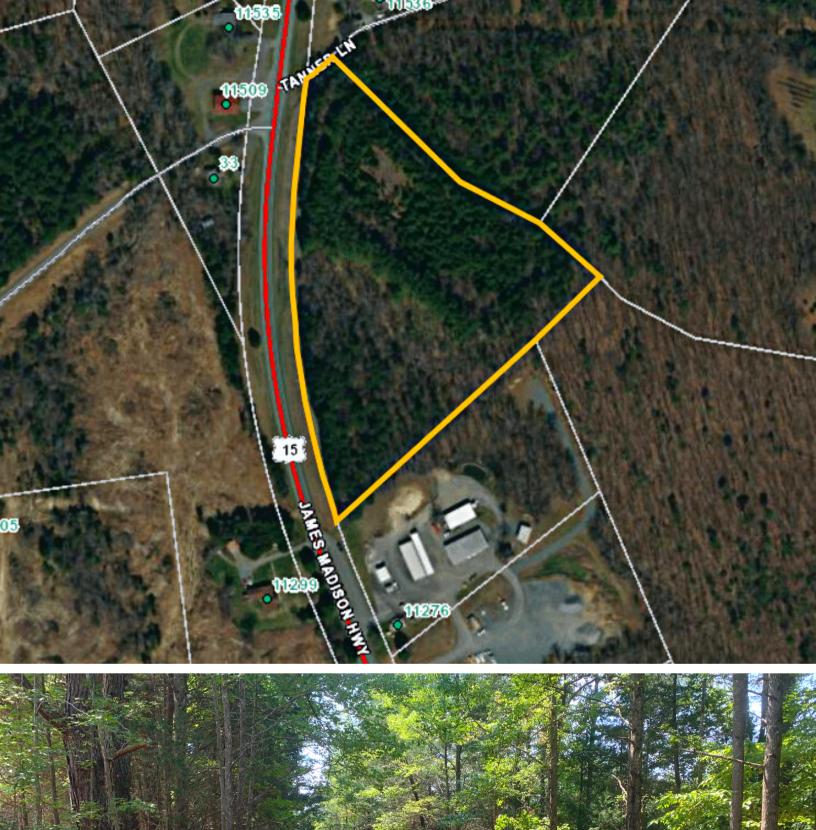

## PROPERTY OVERVIEW

9.408 acres zoned industrial in Fluvanna County. The property has a commercial entrance off of James Madison Highway and was previously a logging storage yard. A well and septic are both already on site. Fluvanna Tax Map ID 30 A 66.