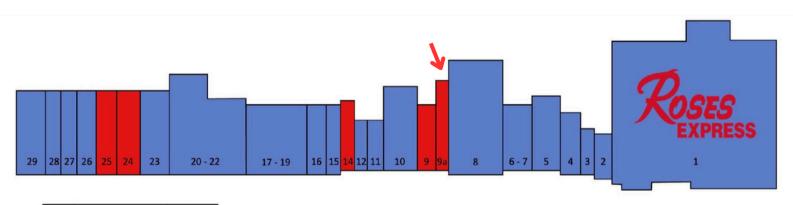

## SOUTH CRATER SQUARE

3331 SOUTH CRATER ROAD PETERSBURG, VA 23805

| UNIT    | TENANT               | SF        |
|---------|----------------------|-----------|
| 1       | ROSES EXPRESS        | 36,903    |
| 2       | ADEL'S SEWING ROOM   | 1,000     |
| 3       | CRICKET WIRELESS     | 1,000     |
| 4       | DISCOUNT TOBACCO     | 1,750     |
| 5       | TRADITONZ GRILL      | 2,975     |
| 6-7     | VIRGINIA ABC         | 3,000     |
| 8       | RAINBOW APPAREL      | 9,100     |
| 9A      | VACANT               | 1,600     |
| 9       | VACANT               | 1,600     |
| 10      | RENT-A-CENTER        | 4,000     |
| 11      | TASTE OF CHINA       | 1,200     |
| 12      | JAMBOREE FITNESS     | 1,200     |
| 14      | VACANT               | 1,600     |
| 15      | STUDIO 19 SALON      | 1,600     |
| 16      | H&R BLOCK            | 1,600     |
| 17 - 19 | BEAUTY WORLD         | 6,400     |
| 20 - 22 | DOLLAR TREE          | 10,500    |
| 23      | CATO                 | 4,500     |
| 24      | VACANT               | 3,000     |
| 25      | VACANT               | 2,034     |
| 26      | BOOST MOBILE         | 2,000     |
| 27      | SUN NAILS SALON      | 1,500     |
| 28      | AMERICA'S BEST WINGS | 2,000     |
| 29      | HIBBETT SPORTS       | 4,965     |
| OP-1    | TRUIST BANK          | OUTPARCEL |
| TOTAL   |                      | 107,028   |