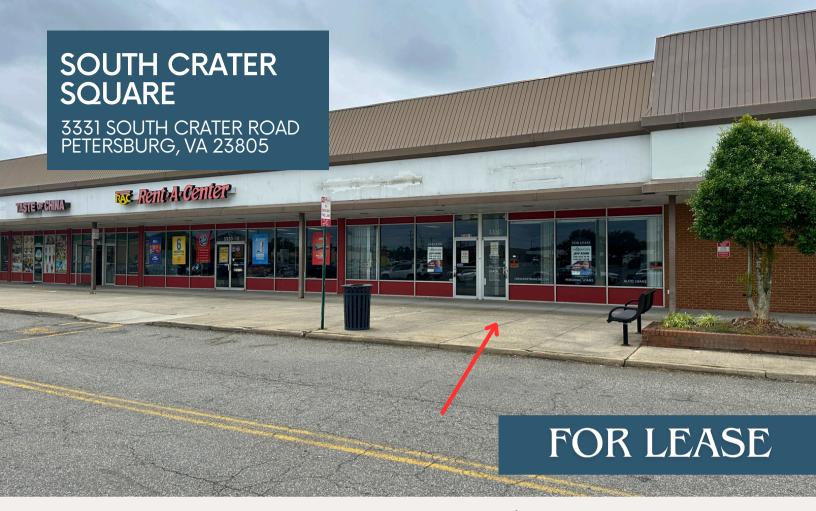

SUITE 9A | 1600 SF | \$14.00/SF NNN LEASE

INTERIOR SUITE FOR LEASE – SOUTH CRATER SQUARE | PETERSBURG, VA NOW AVAILABLE: A PRIME INTERIOR UNIT IN SOUTH CRATER SQUARE, A BUSY AND ESTABLISHED RETAIL CENTER ANCHORED BY VIRGINIA ABC, DOLLAR TREE, ROSES AND ADJACENT TO WALMART. THIS SUITE FEATURES EXCELLENT VISIBILITY, HIGH-TRAFFIC EXPOSURE, GENEROUS SIGNAGE OPPORTUNITIES, AND AMPLE SURFACE PARKING. SURROUNDED BY A STRONG TENANT MIX INCLUDING RETAIL, DINING, AND MEDICAL OFFICE USERS, THIS SPACE IS IDEAL FOR A VARIETY OF BUSINESS TYPES.