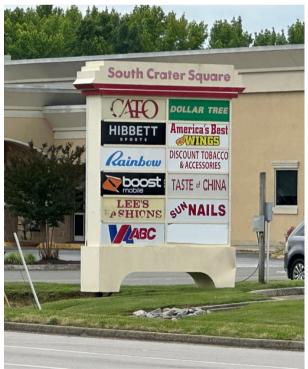

SUITE 9A | 1600 SF | \$14.00/SF NNN LEASE

INTERIOR SUITE FOR LEASE – SOUTH CRATER SQUARE | PETERSBURG, VA NOW AVAILABLE: A PRIME INTERIOR UNIT IN SOUTH CRATER SQUARE, A BUSY AND ESTABLISHED RETAIL CENTER ANCHORED BY VIRGINIA ABC, DOLLAR TREE, ROSES AND ADJACENT TO WALMART. THIS SUITE FEATURES EXCELLENT VISIBILITY, HIGH-TRAFFIC EXPOSURE, GENEROUS SIGNAGE OPPORTUNITIES, AND AMPLE SURFACE PARKING. SURROUNDED BY A STRONG TENANT MIX INCLUDING RETAIL, DINING, AND MEDICAL OFFICE USERS, THIS SPACE IS IDEAL FOR A VARIETY OF BUSINESS TYPES.

## SOUTH CRATER SQUARE

3331 SOUTH CRATER ROAD PETERSBURG, VA 23805

| UNIT    | TENANT               | SF        |
|---------|----------------------|-----------|
| 1       | ROSES EXPRESS        | 36,903    |
| 2       | ADEL'S SEWING ROOM   | 1,000     |
| 3       | CRICKET WIRELESS     | 1,000     |
| 4       | DISCOUNT TOBACCO     | 1,750     |
| 5       | TRADITONZ GRILL      | 2,975     |
| 6-7     | VIRGINIA ABC         | 3,000     |
| 8       | RAINBOW APPAREL      | 9,100     |
| 9A      | VACANT               | 1,600     |
| 9       | VACANT               | 1,600     |
| 10      | RENT-A-CENTER        | 4,000     |
| 11      | TASTE OF CHINA       | 1,200     |
| 12      | JAMBOREE FITNESS     | 1,200     |
| 14      | VACANT               | 1,600     |
| 15      | STUDIO 19 SALON      | 1,600     |
| 16      | H&R BLOCK            | 1,600     |
| 17 - 19 | BEAUTY WORLD         | 6,400     |
| 20 - 22 | DOLLAR TREE          | 10,500    |
| 23      | CATO                 | 4,500     |
| 24      | VACANT               | 3,000     |
| 25      | VACANT               | 2,034     |
| 26      | BOOST MOBILE         | 2,000     |
| 27      | SUN NAILS SALON      | 1,500     |
| 28      | AMERICA'S BEST WINGS | 2,000     |
| 29      | HIBBETT SPORTS       | 4,965     |
| OP-1    | TRUIST BANK          | OUTPARCEL |
| TOTAL   |                      | 107,028   |